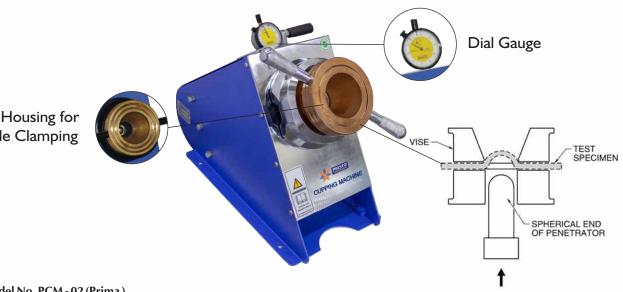

www.prestogroup.com

Cupping Machine -

Brass Housing for Sample Clamping

Model No. PCM - 02 (Prima)

Cupping Machine is a consistent tool useful for determining the draw ability of sheet metal components and non-ferrous metal sheets. Accurate and reliable testing of adhesion, hardness, porosity of coatings of paints or varnish in metal sheets, strips etc. in sheet metal, metallurgy, rubber industry. PRESTO Cupping Machine is designed as per standards IS: 10175 (Part I); 1993 & ISO 8490: 1986, ISO 1520:2006

- High Quality rugged structure with corrosion resistant main body •
- Dial gauge to measure the cupping •
- Sturdy Construction and resilient •
- Revolving Handle for frictionless movement of punch •
- Fast Guiding Mechanism with hand operated wheel •
- Single handed hassle free operation with Spherical punch
- Brass Housing for strong sample clamping
- Highly accurate test results