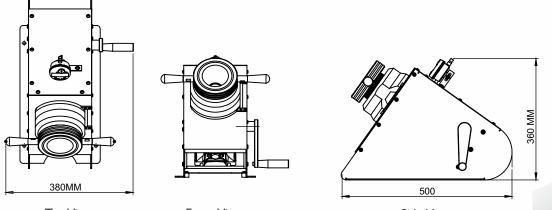

Top View

Front View

Side View

#### **Highlights:**

| Dial Gauge            | 1                  |
|-----------------------|--------------------|
| Material of Main Body | Mild Steel         |
| Dimensions            | 380 x 500 x 360 mm |